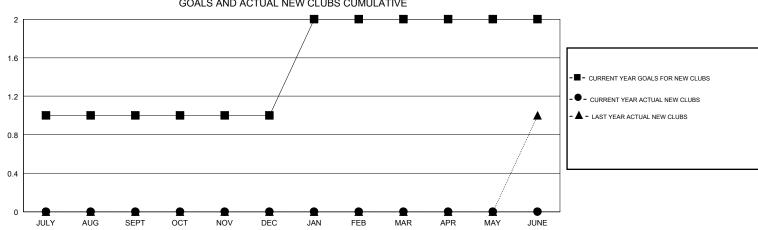

## MONTHLY MEMBERSHIP PROGRESS REPORT

## District 2 A2







| DROPPED CLUBS: 0 |     | 33 CLUBS OF 64 ADDED 1 OR MORE<br>NEW MEMBERS | GENDER DISTR        | GENDER DISTRIBUTION             |  |  |
|------------------|-----|-----------------------------------------------|---------------------|---------------------------------|--|--|
|                  |     |                                               | MALE                | 1,012 (60.49%)                  |  |  |
|                  |     |                                               | FEMALE              | 661 (39.51%)                    |  |  |
| DROPPED MEMBERS  |     |                                               |                     |                                 |  |  |
| DECEASED         | 8   | CLICK HERE FOR CUMULATIVE                     | TOTAL FAMILY UNIT N | TOTAL FAMILY U