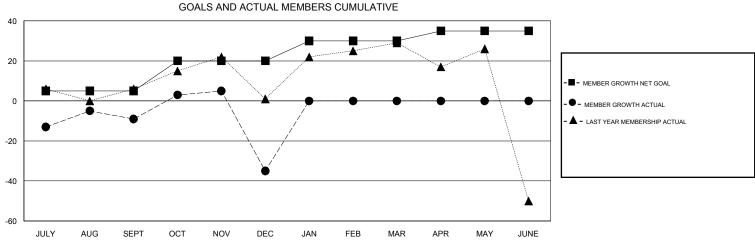

## MONTHLY MEMBERSHIP PROGRESS REPORT

## District 2 A2







| DROPPED CLUBS: 0 |     | 33 CLUBS OF 64 ADDED 1 OR MORE<br>NEW MEMBERS | GENDER DISTR        | GENDER DISTRIBUTION             |  |  |
|------------------|-----|-----------------------------------------------|---------------------|---------------------------------|--|--|
|                  |     |                                               | MALE                | 1,012 (60.49%)                  |  |  |
|                  |     |                                               | FEMALE              | 661 (39.51%)                    |  |  |
| DROPPED MEMBERS  |     |                                               |                     |                                 |  |  |
| DECEASED         | 8   | CLICK HERE FOR CUMULATIVE                     | TOTAL FAMILY UNIT N | TOTAL FAMILY UNI