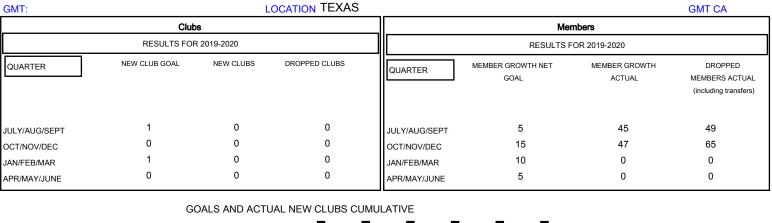

## MONTHLY MEMBERSHIP PROGRESS REPORT

## District 2 A2







| DROPPED CLUBS: 0 |     | 33 CLUBS OF 64 ADDED 1 OR MORE<br>NEW MEMBERS | GENDER DISTR        | GENDER DISTRIBUTION             |  |  |
|------------------|-----|-----------------------------------------------|---------------------|---------------------------------|--|--|
|                  |     |                                               | MALE                | 1,012 (60.49%)                  |  |  |
|                  |     |                                               | FEMALE              | 661 (39.51%)                    |  |  |
| DROPPED MEMBERS  |     |                                               |                     |                                 |  |  |
| DECEASED         | 8   | CLICK HERE FOR CUMULATIVE                     | TOTAL FAMILY UNIT N | TOTAL FAMILY